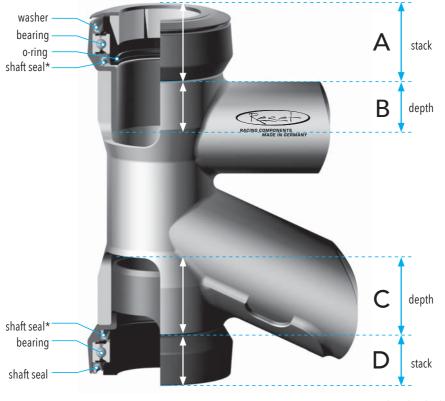

# **RESET Headsets**

\*depends on headset type

**RESET headsets set standards in durability.** With high precision parts from our own manufacturing facilities in Germany, long-lasting bearings and superb sealing systems, we offer the perfect bike-handling for every type of frame.

No matter whether you are looking for a standard headset, a custom-made model for a rare frame or in need of a headtube repair – RESET has got you covered.

RESET: innovation, technology and service "Made in Germany".