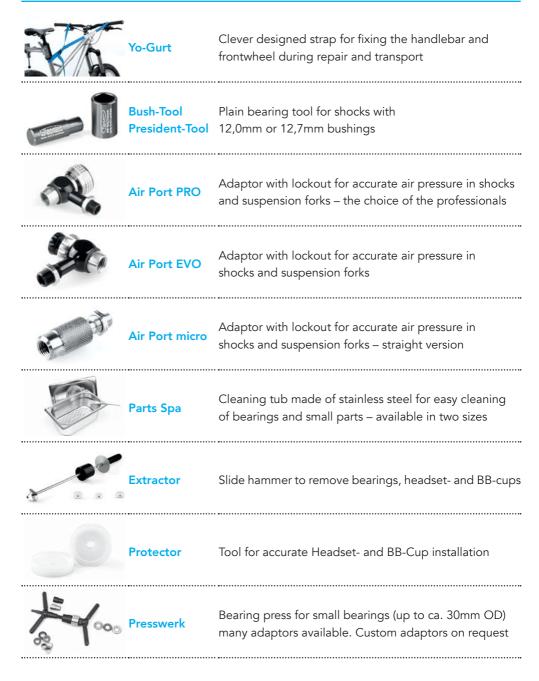

oad                                                                             |
|        | <b>PF30</b><br>BB30              | for PF30 (46mm) shells<br>MTB & Road                                                                             |
|        | Service-Kits<br>for RESET BBs    | - GXPlite/X-Press GXP<br>- Hollowlite/X-Press/BB24/PF24<br>- PF30                                                |
| - Stoc | Centerbolt<br>crankset bolt      | for HTII, M15 x 1 & M20 x 1                                                                                      |
| Qzz    | <mark>Spacer</mark><br>BB-Spacer | - HollowLite, GXPlite + KLEIN (1, 2,5 & 3,5mm)<br>- X-Press (2,5mm)<br>- BB24/PF24 (1 & 2,5mm)<br>- PF30 (2,5mm) |

# **RESET Tools**

#### http://reset-racing.de/reset/werkzeug-zubehoer/