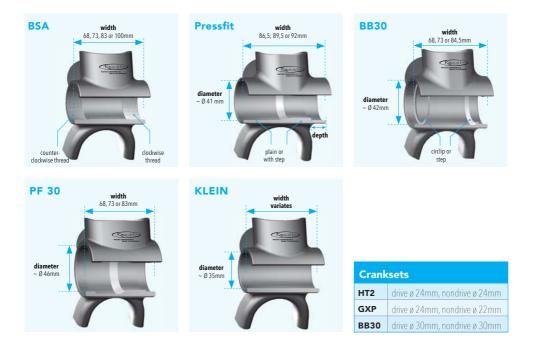

## **RESET Bottom Brackets**

**RESET bottom brackets** are available in many different variations, which gives you freedom to ride the drivetrain of your choice. Whether you want to customize your ride with special accessories or need a bottom bracket for a rare vintage bike, our detailed documentation will help you find the right part for your frame and your crank set. Even when you have a defective bottom bracket shell, RESET has a solution for you. Just ask for our renowned repair service.

#### http://reset-racing.de/reset/innenlager/

|        | Hollowlite<br>HTII-BB            | BSA threads<br>MTB & Road                                                                                        |
|--------|----------------------------------|------------------------------------------------------------------------------------------------------------------|
|        | GXPlite<br>GXP (Sram)-BB         | BSA threads<br>MTB & Road                                                                                        |
|        | BB24<br>HTII-BB                  | for BB30 (42mm) BB shells<br>MTB & Road                                                                          |
|        | <mark>X-Press</mark><br>HTII-BB  | for Pressfit (41mm) shells<br>MTB & Road                                                                         |
|        | X-Press GXP<br>GXP (Sram)-BB     | for Pressfit (41mm) shells<br>MTB & Road                                                                         |
|        | <b>PF24</b><br>HTII-BB           | for PF30 (46mm) shells<br>MTB & Road                                                                             |
|        | <b>PF30</b><br>BB30              | for PF30 (46mm) shells<br>MTB & Road                                                                             |
|        | Service-Kits<br>for RESET BBs    | - GXPlite/X-Press GXP<br>- Hollowlite/X-Press/BB24/PF24<br>- PF30                                                |
| - Stoc | Centerbolt<br>crankset bolt      | for HTII, M15 x 1 & M20 x 1                                                                                      |
| Qzz    | <mark>Spacer</mark><br>BB-Spacer | - HollowLite, GXPlite + KLEIN (1, 2,5 & 3,5mm)<br>- X-Press (2,5mm)<br>- BB24/PF24 (1 & 2,5mm)<br>- PF30 (2,5mm) |