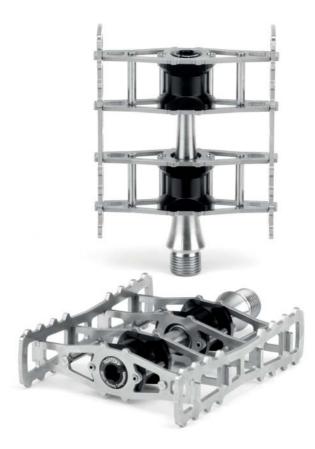

RESET MTB Pedals are very popular in downhill and enduro racing, now we present Pedal4 that performs at an equally high level in other activities, such as touring, bike-packing, urban rides, single-speed and e-bikes.

Laser-cut stainless steel sheets and high-quality aluminium parts are used to assemble the body of the Pedal4 – without a single screw. All parts are mounted on the bearing carrier with precisely dimensioned tie rods and kept in place with hollow pins. The result is a lightweight, yet very strong cage. Your choice of a titanium or stainless-steel spindles completes the durable and timeless Pedal4, which is – as always at RESET – completely serviceable.