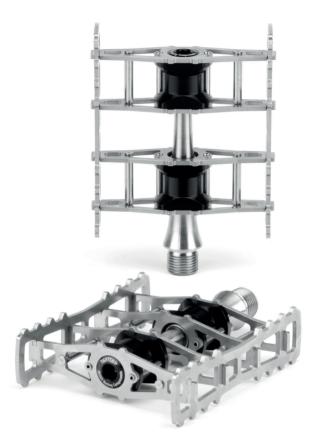

### **RESET Pedals**

RESET MTB Pedals are very popular in downhill and enduro racing, now we present Pedal4 that performs at an equally high level in other activities, such as touring, bike-packing, urban rides, single-speed and e-bikes.

Laser-cut stainless steel sheets and high-quality aluminium parts are used to assemble the body of the Pedal4 – without a single screw. All parts are mounted on the bearing carrier with precisely dimensioned tie rods and kept in place with hollow pins. The result is a lightweight, yet very strong cage. Your choice of a titanium or stainless-steel spindles completes the durable and timeless Pedal4, which is – as always at RESET – completely serviceable.