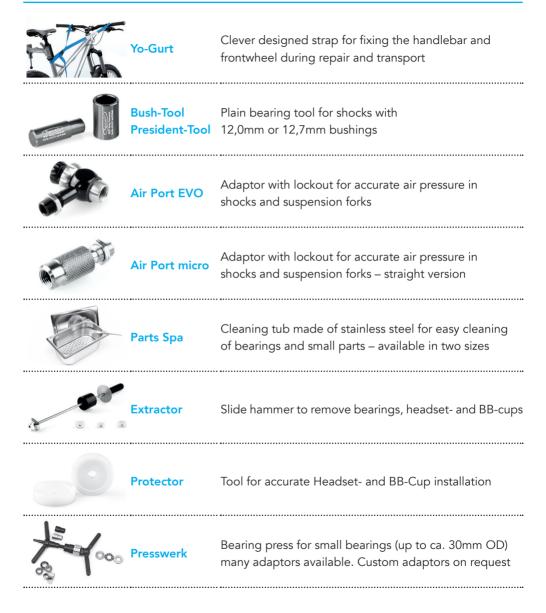

oad                                                                             |
|        | <b>PF30</b><br>BB30              | for PF30 (46mm) shells<br>MTB & Road                                                                             |
|        | Service-Kits<br>for RESET BBs    | - GXPlite/X-Press GXP<br>- Hollowlite/X-Press/BB24/PF24<br>- PF30                                                |
| - Stoc | Centerbolt<br>crankset bolt      | for HTII, M15 x 1 & M20 x 1                                                                                      |
| Qz     | <mark>Spacer</mark><br>BB-Spacer | - HollowLite, GXPlite + KLEIN (1, 2,5 & 3,5mm)<br>- X-Press (2,5mm)<br>- BB24/PF24 (1 & 2,5mm)<br>- PF30 (2,5mm) |

# **RESET Tools**

#### http://reset-racing.de/reset/werkzeug-zubehoer/