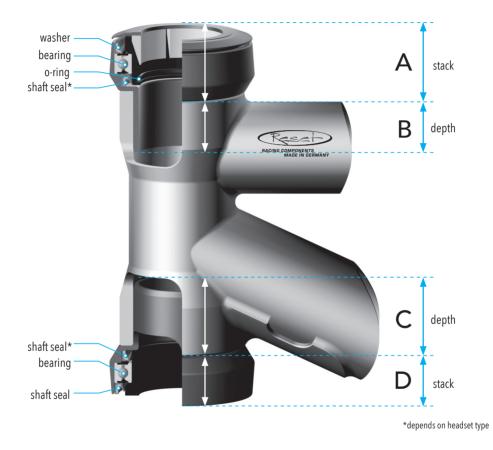

## **RESET Headsets**

**RESET headsets set standards in durability.** With high precision parts from our own manufacturing facilities in Germany, long-lasting bearings and superb sealing systems, we offer the perfect bike-handling for every type of frame.

No matter whether you are looking for a standard headset, a custom-made model for a rare frame or in need of a headtube repair – RESET has got you covered.

#### RESET: innovation, technology and service "Made in Germany".