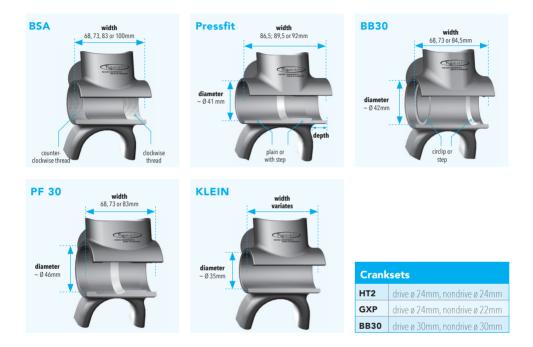

### **RESET Bottom Brackets**

**RESET bottom brackets** are available in many different variations, which gives you freedom to ride the drivetrain of your choice. Whether you want to customize your ride with special accessories or need a bottom bracket for a rare vintage bike, our detailed documentation will help you find the right part for your frame and your crank set. Even when you have a defective bottom bracket shell, RESET has a solution for you. Just ask for our renowned repair service.

**RESET components are "Made in Germany"** and our products are designed for maximum durability. In case you need a spare part anyway, just contact our after-sales service, who will get you back on track.

#### http://reset-racing.de/reset/innenlager/

|        | Hollowlite<br>HTII-BB            | BSA threads<br>MTB & Road                                                                                        |
|--------|----------------------------------|------------------------------------------------------------------------------------------------------------------|
|        | GXPlite<br>GXP (Sram)-BB         | BSA threads<br>MTB & Road                                                                                        |
|        | BB24<br>HTII-BB                  | for BB30 (42mm) BB shells<br>MTB & Road                                                                          |
|        | <mark>X-Press</mark><br>HTII-BB  | for Pressfit (41mm) shells<br>MTB & Road                                                                         |
|        |                                  | for Pressfit (41mm) shells<br>MTB & Road                                                                         |
|        | <b>PF24</b><br>HTII-BB           | for PF30 (46mm) shells<br>MTB & Road                                                                             |
|        | <b>PF30</b><br>BB30              | for PF30 (46mm) shells<br>MTB & Road                                                                             |
|        | Service-Kits<br>for RESET BBs    | - GXPlite/X-Press GXP<br>- Hollowlite/X-Press/BB24/PF24<br>- PF30                                                |
| - Stoc | Centerbolt<br>crankset bolt      | for HTII, M15 x 1 & M20 x 1                                                                                      |
| Qz     | <mark>Spacer</mark><br>BB-Spacer | - HollowLite, GXPlite + KLEIN (1, 2,5 & 3,5mm)<br>- X-Press (2,5mm)<br>- BB24/PF24 (1 & 2,5mm)<br>- PF30 (2,5mm) |